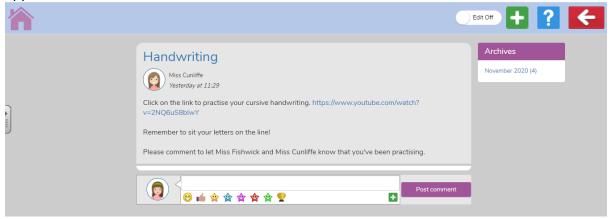

If you click on the main title e.g. 'Handwriting' you can then add your own comment and we can all talk to each other. Other people will not see your comment until your teacher has approved it.