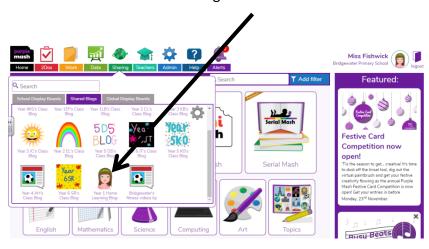

## Purple Mash

2Dos are set each day for your child to complete.

If you click on 'Sharing'

Then click on 'Shared Blogs'

Then find 'Year 1 Home Learning-2.11.20'

When you are on the Blog you can see work that we have set and internet links to different activities to support our learning.