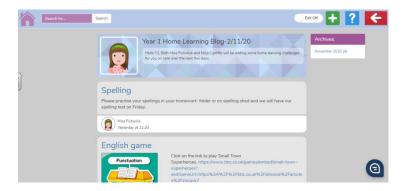

## Purple Mash

2Dos are set each day for your child to complete.

If you click on 'Sharing'

Then click on 'Shared Blogs'

Then find 'Year 1 Home Learning-2.11.20'

When you are on the Blog you can see work that we have set and internet links to different activities to support our learning.