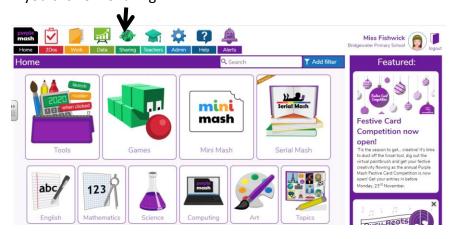

## Purple Mash

2Dos are set each day for your child to complete.

If you click on 'Sharing'

Then click on 'Shared Blogs'

Then find 'Year 1 Home Learning-2.11.20'

When you are on the Blog you can see work that we have set and internet links to different activities to support our learning.