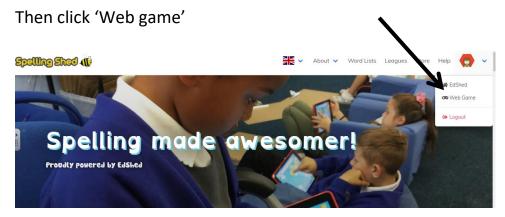

## **Spelling Shed**

Once you have put you login details in click on the down arrow.

When you click on 'Play' this week's spelling are on there for the children to practise.