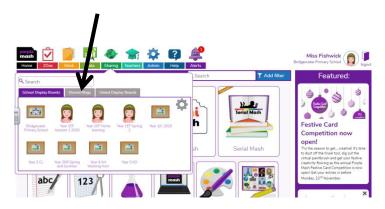

## Purple Mash

2Dos are set each day for your child to complete.

If you click on 'Sharing'

Then click on 'Shared Blogs'

Then find 'Year 1 Home Learning-2.11.20'

When you are on the Blog you can see work that we have set and internet links to different activities to support our learning.